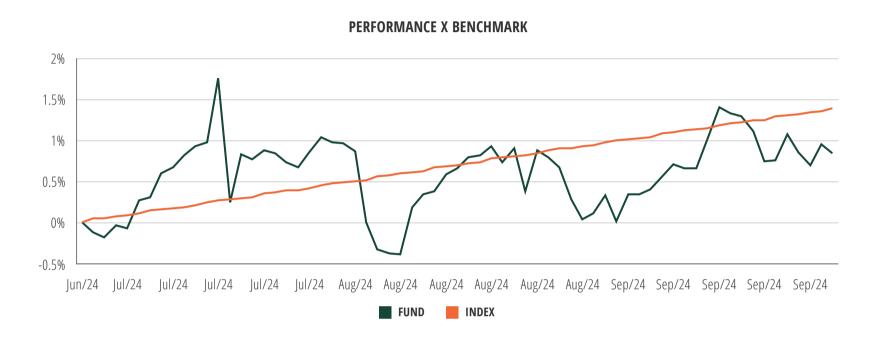

# Unique Total Return Serie A

[USD]

Sub-Fund's objective is to seek capital appreciation by investing in equities, fixed income, currencies, interest rates, debt and their derivatives.

**HISTORICAL PERFORMANCE** since inception 06/28/2024 as of 09/30/2024

#### **MONTHLY PERFORMANCE**

|   |      | JAN | FEB | MAR | APR | MAY | JUN | JUL   | AUG    | SEP   | ОСТ | NOV | DEC | YEAR  | SOFRRATE<br>INDEX | EXCESS<br>RETURN | SINCE IN-<br>CEPTION | SOFRRATE<br>INDEX (ACCRUED) | EXCESS<br>RETURN |
|---|------|-----|-----|-----|-----|-----|-----|-------|--------|-------|-----|-----|-----|-------|-------------------|------------------|----------------------|-----------------------------|------------------|
| - | 2024 | -   | -   | -   | -   | -   | -   | 0.97% | -0.86% | 0.73% | -   | -   | -   | 0.84% | 1.39%             | -0.55%           | 0.84%                | 1.39%                       | -0.55%           |