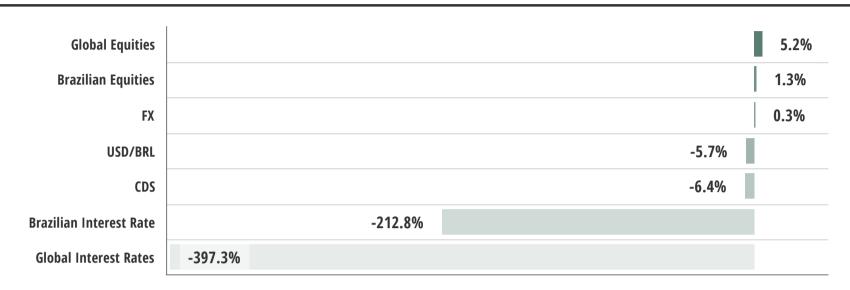

4



**RISK ALLOCATION** - Stress Limit: 30pts | as of 09/16/2024



# **OPPORTUNITY**

#### **MONTHLY PERFORMANCE**

|   |      | JAN | FEB | MAR | APR | MAY | JUN | JUL   | AUG    | SEP   | ОСТ | NOV | DEC | YEAR  | SOFRRATE<br>INDEX | EXCESS<br>RETURN | SINCE IN-<br>CEPTION | SOFRRATE<br>INDEX (ACCRUED) | EXCESS<br>RETURN |
|---|------|-----|-----|-----|-----|-----|-----|-------|--------|-------|-----|-----|-----|-------|-------------------|------------------|----------------------|-----------------------------|------------------|
| - | 2024 | -   | -   | -   | -   | -   | -   | 0.97% | -0.86% | 0.73% | -   | -   | -   | 0.84% | 1.39%             | -0.55%           | 0.84%                | 1.39%                       | -0.55%           |

#### **PORTFOLIO ALLOCATION** as of 09/16/2024



#### **FUND FEATURES**

- Seeks long-term capital growth;
- Actively managed portfolio investing in all asset classes;
- Fully discretionary;
- Takes advantage of long and short positions, and use of derivatives.
- Renowned expertise and track-record in the Brazilian markets.

#### **INVESTMENT PHILOSOPHY**

- Decisions based on long-term value prospects;
- Strict risk-management control;
- Employs macroeconomic and sector analysis;
- Proven experience in all markets.

## **FUND DETAILS**

### MIN. INITIAL INVESTMENT

US\$ 100.000,00

#### **CURRENCY**

**US Dollars** 

#### MGMT/ADV. FEE

0% p.a.

#### PERFORMANCE FEE

15% p.a., with high water mark

#### SUBSCRIPTIONS/REDEMPTIONS

The last business day of each calendar month, with a 5 business day prior written notice.

#### **DISCLOSU