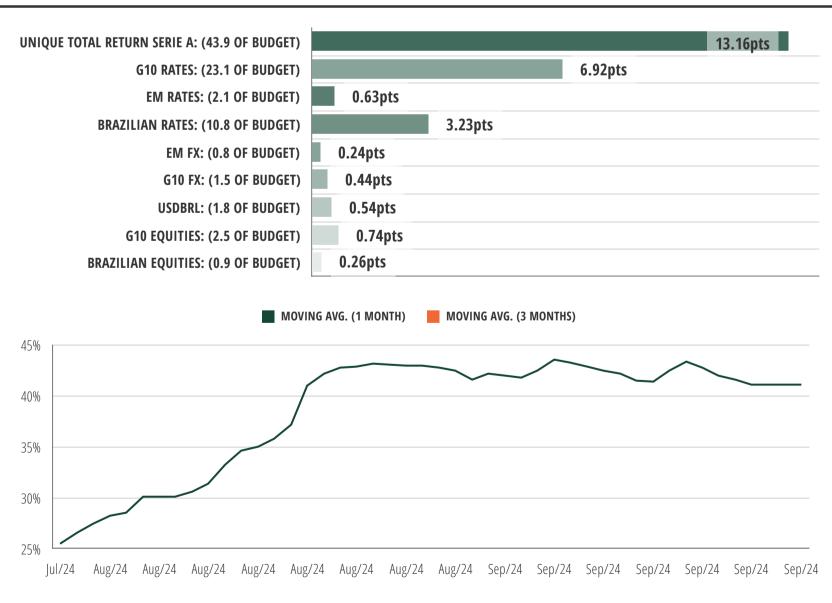

**RISK ALLOCATION** - Stress Limit: 30pts | as of 09/16/2024

#### **PORTFOLIO ALLOCATION** as of 09/16/2024