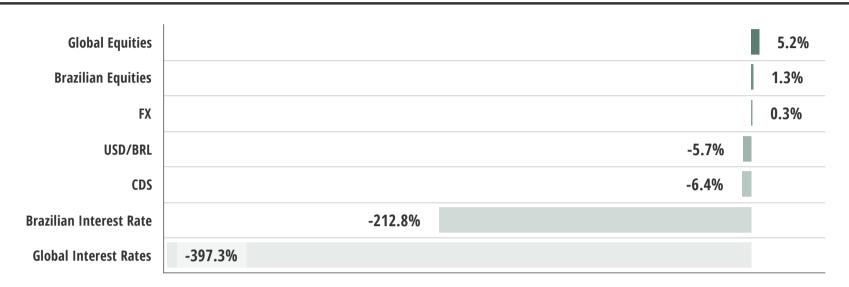

24 as of 09/30/2024



**RISK ALLOCATION** - Stress Limit: 30pts | as of 09/16/2024



# **OPPORTUNITY**

#### **MONTHLY PERFORMANCE**

|     | JAN | FEB | MAR | APR | MAY | JUN | JUL | AUG    | SEP   | ОСТ | NOV | DEC | YEAR   | SOFRRATE<br>INDEX | EXCESS<br>RETURN | SINCE IN-<br>CEPTION | SOFRRATE<br>INDEX (ACCRUED) | EXCESS<br>RETURN |
|-----|-----|-----|-----|-----|-----|-----|-----|--------|-------|-----|-----|-----|--------|-------------------|------------------|----------------------|-----------------------------|------------------|
| 202 | 4 - | -   | -   | -   | -   | -   | -   | -1.01% | 0.86% | -   | -   | -   | -0.15% | 0.89%             | -1.05%           | -0.15%               | 0.89%                       | -1.05%           |

#### **PORTFOLIO ALLOCATION** as of 09/16/2024



#### **FUND FEATURES**

- Seeks long-term capital growth;
- Actively managed portfolio investing in all asset classes;
- Fully discretionary;
- Takes advantage of long and short positions, and use of derivatives.
- Renowned expertise and track-record in the Brazilian markets.

#### **INVESTMENT PHILOSOPHY**

- Decisions based on long-term value prospects;
- Strict risk-management control;
- Employs macroeconomic and sector analysis;
- Proven experience in all markets.

# **FUND DETAILS**

## MIN. INITIAL INVESTMENT

US\$ 10.000,00

#### **CURRENCY**

**US Dollars** 

#### MGMT/ADV. FEE

0% p.a.

#### PERFORMANCE FEE

15% p.a., with high water mark

#### SUBSCRIPTIONS/REDEMPTIONS

The last business day of each calendar month, with a 5 business day prior written notice.

#### **DISCLOSURE*