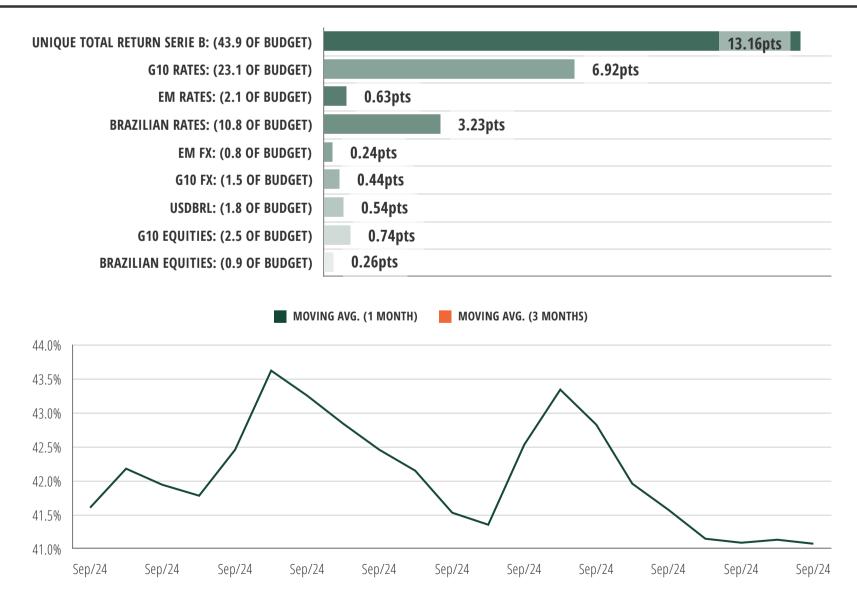

# Unique Total Return Serie B

[USD]

Sub-Fund's objective is to seek capital appreciation by investing in equities, fixed income, currencies, interest rates, debt and their derivatives.

**HISTORICAL PERFORMANCE** since inception 07/31/2024 as of 09/30/2024



**RISK ALLOCATION** - Stress Limit: 30pts | as of 09/16/2024



# **OPPORTUNITY**

#### **MONTHLY PERFORMANCE**

|     | JAN | FEB | MAR | APR | MAY | JUN | JUL | AUG    | SEP   | ОСТ | NOV | DEC | YEAR   | SOFRRATE<br>INDEX | EXCESS<br>RETURN | SINCE IN-<br>CEPTION | SOFRRATE<br>INDEX (ACCRUED) | EXCESS<br>RETURN |
|-----|-----|-----|-----|-----|-----|-----|-----|--------|-------|-----|-----|-----|--------|-------------------|------------------|----------------------|-----------------------------|------------------|
| 202 | 4 - | -   | -   | -   | -   | -   | -   | -1.01% | 0.86% | -   | -   | -   | -0.15% | 0.89%             | -1.05%           | -0.15%               | 0.89%                       | -1.05%           |

#### **PORTFOLIO ALLOCATION** as of 09/16/2024



#### **FUND FEATURES**

- Seeks long-term capital growth;
- Actively managed portfo