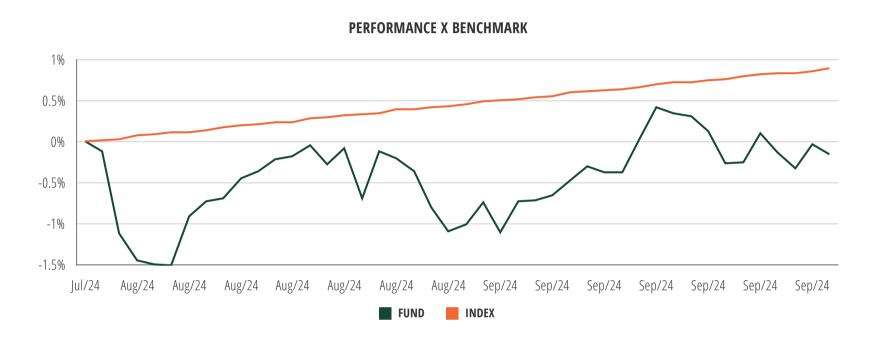

# Unique Total Return Serie B

[USD]

Sub-Fund's objective is to seek capital appreciation by investing in equities, fixed income, currencies, interest rates, debt and their derivatives.

**HISTORICAL PERFORMANCE** since inception 07/31/2024 as of 09/30/2024

#### **MONTHLY PERFORMANCE**

|     | JAN | FEB | MAR | APR | MAY | JUN | JUL | AUG    | SEP   | ОСТ | NOV | DEC | YEAR   | SOFRRATE<br>INDEX | EXCESS<br>RETURN | SINCE IN-<br>CEPTION | SOFRRATE<br>INDEX (ACCRUED) | EXCESS<br>RETURN |
|-----|-----|-----|-----|-----|-----|-----|-----|--------|-------|-----|-----|-----|--------|-------------------|------------------|----------------------|-----------------------------|------------------|
| 202 | 4 - | -   | -   | -   | -   | -   | -   | -1.01% | 0.86% | -   | -   | -   | -0.15% | 0.89%             | -1.05%           | -0.15%               | 0.89%                       | -1.05%           |